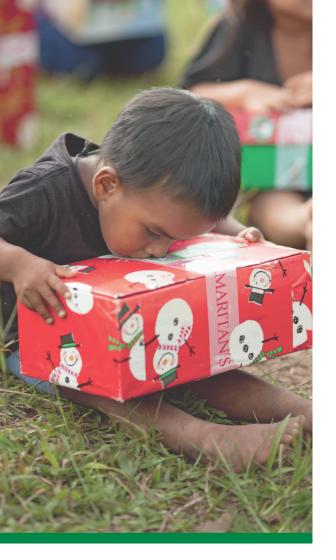

## "We've got a responsibility

to take the message of the Gospel to the ends of the earth. Every shoebox gift is delivered

in Jesus' Name to give a child in need a glimpse of God's love."

### SEND YOUR SHOEBOX GIFT **AROUND THE WORLD**

A donation of \$10/box is critical for the project.

**Gospel Booklets** Churches

And Other Project Costs

**Next Comes** The Greatest Journey

Many boys and girls who receive shoeboxes are invited to participate in our follow-up discipleship program, The Greatest Journey. Through 12 exciting lessons taught by trained volunteer teachers, the children learn how to faithfully follow Christ and share Him with others.