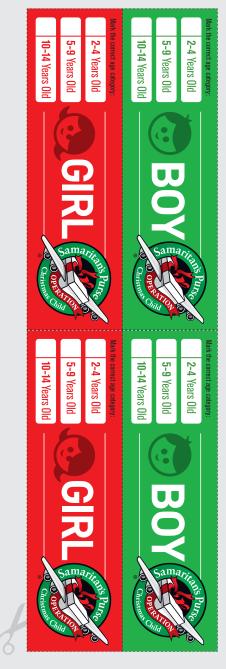

> **SHOEBOX:** Get a standard size shoebox to pack for a boy or girl. Need shoeboxes? Order on our website.

"WOW" ITEM: Select a quality "wow" toy such as a doll, soccer ball with pump, or stuffed animal.